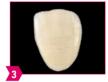

# Please note:

• If the gloss is insufficient, the process can be repeated

- Creation of natural fluorescence
- Example of a natural crown and monolithic zirconia front tooth crowns

natural crowns monolithic with competitor's fluorescent zirconia crowns no auto-> fluorescence > streaky due to too weak use of paste fluorescence

agent

with VITA AKZENT Plus FLUOGLAZE LT

 $\rangle \, {\it fluorescence} \, \, {\it too} \, \, {\it high} \,$ 

Perfectly matched and homogeneously applied fluorescent and glaze agent > VITA AKZENT Plus FLUOGLAZE LT