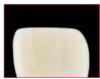

# Please note:

• If the gloss is insufficient, the process can be repeated

- Creation of natural fluorescence
- Example of a natural crown and monolithic zirconia front tooth crowns

natural crowns monolithic with competitor's fluorescent zirconia crowns no auto-> fluorescence > streaky due to too weak use of paste fluorescence

agent

with VITA AKZENT Plus FLUOGLAZE LT

 $\rangle \, {\it fluorescence} \, \, {\it too} \, \, {\it high} \,$ 

Perfectly matched and homogeneously applied fluorescent and glaze agent > VITA AKZENT Plus FLUOGLAZE LT