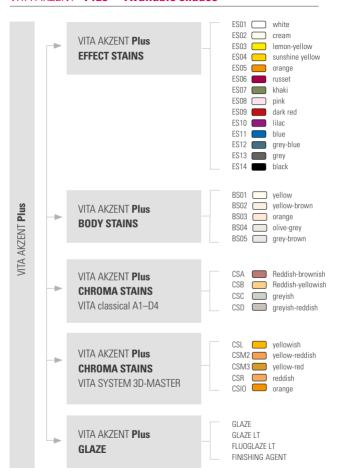

erials that have the effect of a thin color filter on the base material
- for color changes and color shifts towards reddish, yellowish, orange, brownish or gray-greenish

#### VITA AK7FNT Plus CHROMA STAINS

 glazing stains for modifying the chromaticity of the base material within a shade group

#### VITA AK7FNT Plus GLAZE

 Glaze material for a brilliant, glass-like, homogeneous and dense surface after firing.

#### VITA AKZENT Plus GLAZE LT

 LT = Low Temperature: low-melting glaze material for ceramics with firing temperatures below 800°C

#### VITA AKZENT Plus FLUOGLAZE LT

 CTE-independent, highly fluorescent glaze spray to achieve natural fluorescence

### VITA AKZENT Plus Finishing Agent

for a natural surface texture with a matte finish.

## VITA AKZENT® Plus - Available shades





#### **TECHNICAL HOTLINE**

Questions about VITA product solutions? The experienced dental technicians and technical consultants Ralf Mehlin (DT) and Daniel Schneider (DT) can answer your questions:

Phone + 49 (0) 7761 / 56 22 22 Email info@vita-zahnfabrik.com 8 a.m. to 5 p.m. CET

Additional international contact information can be found

at www.vita-zahnfabrik.com/contacts



#### ONLINE SUPPORT

Questions about processing and product solutions? You can find competent answers online in the form of FAQs, videos and electronic tutorials.

More detailed information can also be found in the comprehensive VITA AKZENT Plus Working Instructions.

- www.vita-zahnfabrik.com
- www.facebook.com/vita.zahnfabrik



VITA Zahnfabrik H. Rauter GmbH & Co.KG Spitalgasse 3 · D-79713 Bad Säckingen · Ge