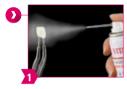

### - VITA AKZENT Plus FLUOGLAZE LT SPRAY order:

- · Clean the restoration
- Shake spray can well immediately before use
- Hold the spray head approx. 10 cm away from the surface to be sprayed.
- Spray from all sides to apply a uniform layer
- Place the restoration on a firing tray for stains firing and glaze firing and fire according to the firing parameters