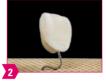

### - VITA AKZENT Plus FLUOGLAZE LT SPRAY order:

- · Clean the restoration
- Shake spray can well immediately before use
- Hold the spray head approx. 10 cm away from the surface to be sprayed.
- Spray from all sides to apply a uniform layer
- Place the restoration on a firing tray for stains firing and glaze firing and fire according to the firing parameters